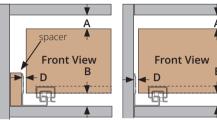

## Width and Height:

Lay-On application

A: minimum space above drawer = 7mm

**B:** minimum space below drawer = 15mm

**C:** minimum space between drawers in a stack = 22mm

**D:** spacing between carcass and drawer side = 8mm each side for 13mm drawer box material thickness 6mm each side for 15mm drawer box material thickness

**Note:** spacers maybe required when fitting runners in an In-Frame application.