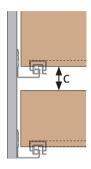

## Width and Height:

Lay-On application

A: minimum space above drawer = 7mm

**B:** minimum space below drawer = 15mm

**C:** minimum space between drawers in a stack = 22mm

**D:** spacing between carcass and drawer side = 8mm each side for 13mm drawer box material thickness 6mm each side for 15mm drawer box material thickness