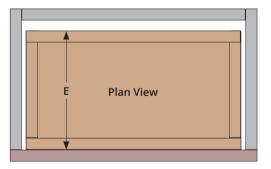

## Depth

E: Drawer depth = runner length less 10mm
If using the drawer as an internal drawer i.e without a
seperate drawer front, then drawer depth = runner
length plus 3mm for 13mm drawer box material thickness
or 5mm for 15mm drawer box material thickness