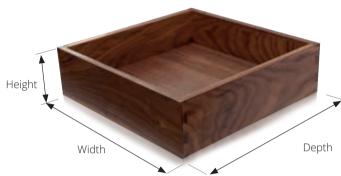

## Guide to Calculating your Drawer Size

## Width and Height:

Lay-On application

A: minimum space above drawer = 7mm

**B:** minimum space below drawer = 15mm

**C:** minimum space between drawers in a stack = 22mm

**D:** spacing between carcass and drawer side = 8mm each side for 13mm drawer box material thickness 6mm each side for 15mm drawer box material thickness

## Depth

E: Drawer depth = runner length less 10mm
If using the drawer as an internal drawer i.e without a
seperate drawer front, then drawer depth = runner
length plus 3mm for 13mm drawer box material thickness
or 5mm for 15mm drawer box material thickness